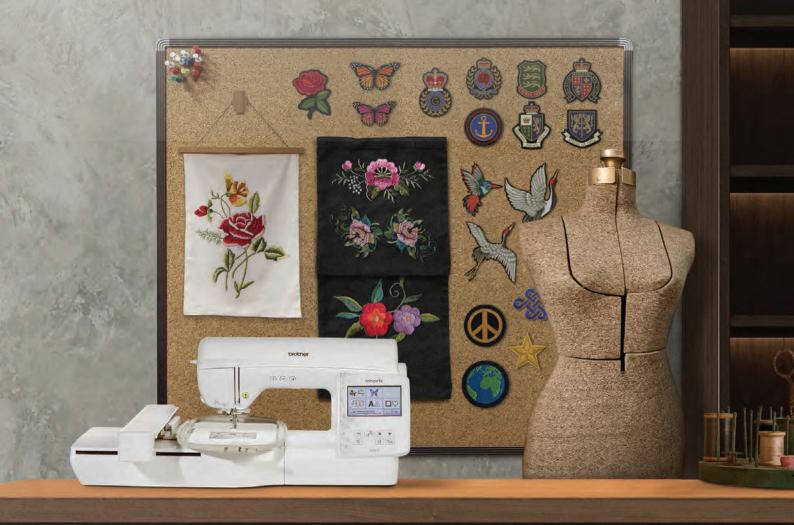

# Exquisite Masterpieces At Your Fingertips

Innovís NV880E EMBROIDERY ONLY

# The Perfect Embroidery Machine To Embellish Your Clothing

1000

# Large Working Area & Embroidery Space

A generous 260 x 160 mm working area gives you plenty of room to get creative with your creations and explore all kinds of designs.

DICK/AN

**Brand New Embroidery Designs!** Including regal, fun llamas, jungle animals, flower power, pretty lavender and blackwork patterns. FEATURES

Automatic Thread Trimming Stay neat and productive and let the auto trimming function trim any excess threads for you. Bye, bye snips!

## **Embroidery Features**

| Embroidery Area               | 260 x 160 mm embroidery area - space to stitch out large, intricate designs.                                                                              |
|-------------------------------|-----------------------------------------------------------------------------------------------------------------------------------------------------------|
| Built-in Designs              | 258 built-in embroidery patterns - including<br>BRAND NEW regal, fun llamas, jungle,<br>animals, flower power, pretty lavender and<br>blackwork patterns. |
| Built-in Fonts                | 13 fonts (nine alphabet, one Cyrillic, three<br>Japanese) – make anything you want to<br>say beautiful.                                                   |
| Text Edit Functions           | Simplified user interface for text input and<br>editing, with various editing capabilities such<br>as curving, arraying and space adjustment.             |
| 140 Built-in Frame Patterns   | Add frames to monograms and other embroidery patterns.                                                                                                    |
| Thread Trimming               | Programmable jump stitch cutting –<br>trims any excess treads for you.                                                                                    |
| Monogram Built-in Designs     | Personalise projects, homewares, gifts, clothing and much more.                                                                                           |
| LED Pointer                   | For easy positioning of embroidery patterns.                                                                                                              |
| Auto Foot Down                | Programme your machine to automatically place the foot down when you press the start/stop button.                                                         |
| Advanced<br>Editing Functions | Editing features include layout, combine patterns, pattern rotation, size, mirror imaging and more.                                                       |
| Colour Sorting                | Groups the same colours together so avoids you having to rethread as much.                                                                                |
| Colour Change                 | Change the colours of your embroidery easily via the colour touchscreen.                                                                                  |
| Frame Detection               | Automatic embroidery frame size detection.                                                                                                                |
| Included Frames               | 260 x 160 mm, 150 x 150 mm, 100 x 100 mm                                                                                                                  |