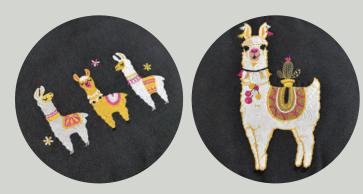

DICK/AN

**Brand New Embroidery Designs!** Including regal, fun llamas, jungle animals, flower power, pretty lavender and blackwork patterns. FEATURES

Automatic Thread Trimming Stay neat and productive and let the auto trimming function trim any excess threads for you. Bye, bye snips!

## **Embroidery Features**

| Embroidery Area               | 260 x 160 mm embroidery area - space to stitch out large, intricate designs.                                                                              |
|-------------------------------|-----------------------------------------------------------------------------------------------------------------------------------------------------------|
| Built-in Designs              | 258 built-in embroidery patterns - including<br>BRAND NEW regal, fun llamas, jungle,<br>animals, flower power, pretty lavender and<br>blackwork patterns. |
| Built-in Fonts                | 13 fonts (nine alphabet, one Cyrillic, three<br>Japanese) – make anything you want to<br>say beautiful.                                                   |
| Text Edit Functions           | Simplified user interface for text input and<br>editing, with various editing capabilities such<br>as curving, arraying and space adjustment.             |
| 140 Built-in Frame Patterns   | Add frames to monograms and other embroidery patterns.                                                                                                    |
| Thread Trimming               | Programmable jump stitch cutting –<br>trims any excess treads for you.                                                                                    |
| Monogram Built-in Designs     | Personalise projects, homewares, gifts, clothing and much more.                                                                                           |
| LED Pointer                   | For easy positioning of embroidery patterns.                                                                                                              |
| Auto Foot Down                | Programme your machine to automatically place the foot down when you press the start/stop button.                                                         |
| Advanced<br>Editing Functions | Editing features include layout, combine patterns, pattern rotation, size, mirror imaging and more.                                                       |
| Colour Sorting                | Groups the same colours together so avoids you having to rethread as much.                                                                                |
| Colour Change                 | Change the colours of your embroidery easily via the colour touchscreen.                                                                                  |
| Frame Detection               | Automatic embroidery frame size detection.                                                                                                                |
| Included Frames               | 260 x 160 mm, 150 x 150 mm, 100 x 100 mm                                                                                                                  |