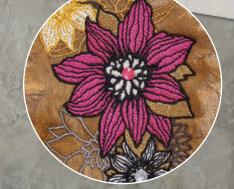

DICK/AN

**Brand New Embroidery Designs!** Including regal, fun llamas, jungle animals, flower power, pretty lavender and blackwork patterns. FEATURES

Automatic Thread Trimming Stay neat and productive and let the auto trimming function trim any excess threads for you. Bye, bye snips!

## **Embroidery Features**

| Embroidery Area               | 260 x 160 mm embroidery area - space to stitch out large, intricate designs.                                                                              |
|-------------------------------|-----------------------------------------------------------------------------------------------------------------------------------------------------------|
| Built-in Designs              | 258 built-in embroidery patterns - including<br>BRAND NEW regal, fun llamas, jungle,<br>animals, flower power, pretty lavender and<br>blackwork patterns. |
| Built-in Fonts                | 13 fonts (nine alphabet, one Cyrillic, three<br>Japanese) – make anything you want to<br>say beautiful.                                                   |
| Text Edit Functions           | Simplified user interface for text input and<br>editing, with various editing capabilities such<br>as curving, arraying and space adjustment.             |
| 140 Built-in Frame Patterns   | Add frames to monograms and other embroidery patterns.                                                                                                    |
| Thread Trimming               | Programmable jump stitch cutting –<br>trims any excess treads for you.                                                                                    |
| Monogram Built-in Designs     | Personalise projects, homewares, gifts, clothing and much more.                                                                                           |
| LED Pointer                   | For easy positioning of embroidery patterns.                                                                                                              |
| Auto Foot Down                | Programme your machine to automatically place the foot down when you press the start/stop button.                                                         |
| Advanced<br>Editing Functions | Editing features include layout, combine patterns, pattern rotation, size, mirror imaging and more.                                                       |
| Colour Sorting                | Groups the same colours together so avoids you having to rethread as much.                                                                                |
| Colour Change                 | Change the colours of your embroidery easily via the colour touchscreen.                                                                                  |
| Frame Detection               | Automatic embroidery frame size detection.                                                                                                                |
| Included Frames               | 260 x 160 mm, 150 x 150 mm, 100 x 100 mm                                                                                                                  |