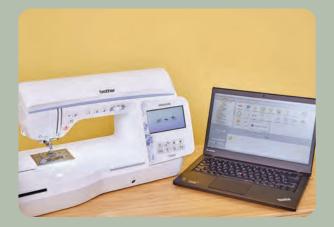

#### CONNECTIVITY

## **Quick & Easy Data Transfer**

Send designs wirelessly from your PC to your machine when connected to a wireless network, using Design Database Transfer\* (No USB is needed).

With Wireless LAN connectivity you can transfer data wirelessly as well as keep up with Brother's software developments.