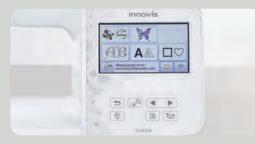

# Navigation Made Easy with Large Full Colour Display

Easily manage and edit your designs on the large, full colour 4.9" LCD touch screen display, which includes intuitive controls right at your fingertips.

## **General Features**

| LCD Display                   | 4.9" colour touch screen                                                                                                                                                                                              |
|-------------------------------|-----------------------------------------------------------------------------------------------------------------------------------------------------------------------------------------------------------------------|
| Compact Face Plate            | The angle of the face plate has been<br>improved so it is easier to reach the needle<br>when it needs changing.                                                                                                       |
| Automatic<br>Needle Threader  | Follow the guide, thread the needle and press the lever. Voila!                                                                                                                                                       |
| Drop-in Bobbin                | Just drop in a full bobbin and you're ready to go.                                                                                                                                                                    |
| Central Control Panel         | All important functions within easy reach.                                                                                                                                                                            |
| Thread Sensors                | Upper and lower thread sensors alert you to broken threads and automatically stops your stitching.                                                                                                                    |
| Automatic<br>Thread Tension   | Automatically detects fabric being<br>embroidered/sewn and adjusts the tension<br>to suit.                                                                                                                            |
| Start/Stop Button             | Ergonomic large start/stop button for use without the foot pedal.                                                                                                                                                     |
| Speed                         | 850 stiches per minute – achieve more with a quicker stitch out.                                                                                                                                                      |
| USB Connectivity              | Transfer even more embroidery patterns to your machine.                                                                                                                                                               |
| WLAN Data<br>Transfer Enabled | Transfer embroidery designs via WLAN with<br>Design Database Transfer program*. Make<br>updates to your machine wirelessly so your<br>machine will continue to grow withyou, and<br>with future Brother developments. |
| Built-in Tutorials            | A sewing tutor always at your side. Easily<br>learn how to operate your machine.                                                                                                                                      |