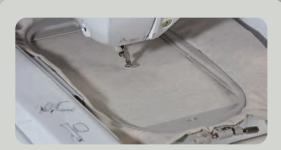

# Large Working Area & Embroidery Space

A generous 260 x 160 mm working area gives you plenty of room to get creative with your creations and explore all kinds of designs.

## **Embroidery Features**

| Embroidery Area               | 260 x 160 mm embroidery area - space to stitch out large, intricate designs.                                                                              |
|-------------------------------|-----------------------------------------------------------------------------------------------------------------------------------------------------------|
| Built-in Designs              | 258 built-in embroidery patterns - including<br>BRAND NEW regal, fun llamas, jungle,<br>animals, flower power, pretty lavender and<br>blackwork patterns. |
| Built-in Fonts                | 13 fonts (nine alphabet, one Cyrillic, three<br>Japanese) – make anything you want to<br>say beautiful.                                                   |
| Text Edit Functions           | Simplified user interface for text input and<br>editing, with various editing capabilities such<br>as curving, arraying and space adjustment.             |
| 140 Built-in Frame Patterns   | Add frames to monograms and other embroidery patterns.                                                                                                    |
| Thread Trimming               | Programmable jump stitch cutting –<br>trims any excess treads for you.                                                                                    |
| Monogram Built-in Designs     | Personalise projects, homewares, gifts, clothing and much more.                                                                                           |
| LED Pointer                   | For easy positioning of embroidery patterns.                                                                                                              |
| Auto Foot Down                | Programme your machine to automatically place the foot down when you press the start/stop button.                                                         |
| Advanced<br>Editing Functions | Editing features include layout, combine patterns, pattern rotation, size, mirror imaging and more.                                                       |
| Colour Sorting                | Groups the same colours together so avoids you having to rethread as much.                                                                                |
| Colour Change                 | Change the colours of your embroidery easily via the colour touchscreen.                                                                                  |
| Frame Detection               | Automatic embroidery frame size detection.                                                                                                                |
| Included Frames               | 260 x 160 mm, 150 x 150 mm, 100 x 100 mm                                                                                                                  |