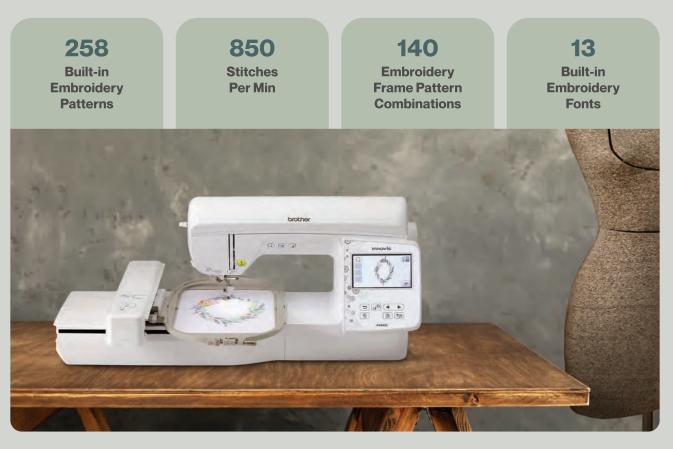

# Exquisite Masterpieces At Your Fingertips

Innovís NV880E EMBROIDERY ONLY

# The Perfect Embroidery Machine To Embellish Your Clothing

1000

# Large Working Area & Embroidery Space

A generous 260 x 160 mm working area gives you plenty of room to get creative with your creations and explore all kinds of designs.

# Navigation Made Easy with Large Full Colour Display

Easily manage and edit your designs on the large, full colour 4.9" LCD touch screen display, which includes intuitive controls right at your fingertips.

## **General Features**

| LCD Display                   | 4.9" colour touch screen                                                                                                                                                                                              |
|-------------------------------|-----------------------------------------------------------------------------------------------------------------------------------------------------------------------------------------------------------------------|
| Compact Face Plate            | The angle of the face plate has been<br>improved so it is easier to reach the needle<br>when it needs changing.                                                                                                       |
| Automatic<br>Needle Threader  | Follow the guide, thread the needle and press the lever. Voila!                                                                                                                                                       |
| Drop-in Bobbin                | Just drop in a full bobbin and you're ready to go.                                                                                                                                                                    |
| Central Control Panel         | All important functions within easy reach.                                                                                                                                                                            |
| Thread Sensors                | Upper and lower thread sensors alert you to broken threads and automatically stops your stitching.                                                                                                                    |
| Automatic<br>Thread Tension   | Automatically detects fabric being<br>embroidered/sewn and adjusts the tension<br>to suit.                                                                                                                            |
| Start/Stop Button             | Ergonomic large start/stop button for use without the foot pedal.                                                                                                                                                     |
| Speed                         | 850 stiches per minute – achieve more with a quicker stitch out.                                                                                                                                                      |
| USB Connectivity              | Transfer even more embroidery patterns to your machine.                                                                                                                                                               |
| WLAN Data<br>Transfer Enabled | Transfer embroidery designs via WLAN with<br>Design Database Transfer program*. Make<br>updates to your machine wirelessly so your<br>machine will continue to grow withyou, and<br>with future Brother developments. |
| Built-in Tutorials            | A sewing tutor always at your side. Easily<br>learn how to operate your machine.                                                                                                                                      |

## **Embroidery Features**

| Embroidery Area               | 260 x 160 mm embroidery area - space to stitch out large, intricate designs.                                                                              |
|-------------------------------|-----------------------------------------------------------------------------------------------------------------------------------------------------------|
| Built-in Designs              | 258 built-in embroidery patterns - including<br>BRAND NEW regal, fun llamas, jungle,<br>animals, flower power, pretty lavender and<br>blackwork patterns. |
| Built-in Fonts                | 13 fonts (nine alphabet, one Cyrillic, three<br>Japanese) – make anything you want to<br>say beautiful.                                                   |
| Text Edit Functions           | Simplified user interface for text input and<br>editing, with various editing capabilities such<br>as curving, arraying and space adjustment.             |
| 140 Built-in Frame Patterns   | Add frames to monograms and other embroidery patterns.                                                                                                    |
| Thread Trimming               | Programmable jump stitch cutting –<br>trims any excess treads for you.                                                                                    |
| Monogram Built-in Designs     | Personalise projects, homewares, gifts, clothing and much more.                                                                                           |
| LED Pointer                   | For easy positioning of embroidery patterns.                                                                                                              |
| Auto Foot Down                | Programme your machine to automatically place the foot down when you press the start/stop button.                                                         |
| Advanced<br>Editing Functions | Editing features include layout, combine patterns, pattern rotation, size, mirror imaging and more.                                                       |
| Colour Sorting                | Groups the same colours together so avoids you having to rethread as much.                                                                                |
| Colour Change                 | Change the colours of your embroidery easily via the colour touchscreen.                                                                                  |
| Frame Detection               | Automatic embroidery frame size detection.                                                                                                                |
| Included Frames               | 260 x 160 mm, 150 x 150 mm, 100 x 100 mm                                                                                                                  |