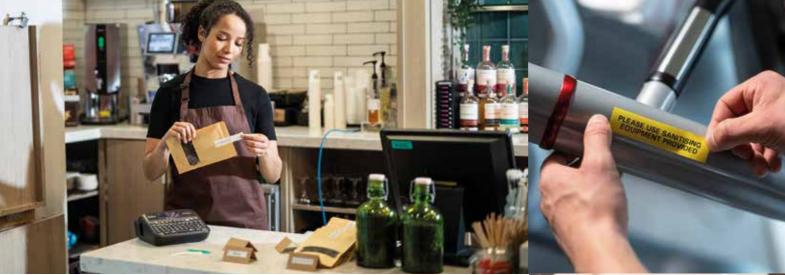

## Retail

Conveying product information and special offers to customers quickly is crucial in any retail environment.

With PT-D610BT label printer, print QR codes for customers to scan, as well as durable barcode labels to keep track of stock inventory, which will increase the overall efficiency of the stock management system and keep track of what the customers require.

PT-D610BT label printer can help to optimise business day-to-day operations for both the retail floors and behind the retail scenes which will enhance customer experience.