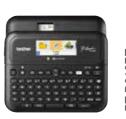

#### Versatile PC and **Smartphone Connectable Label Printer for Business**

**PT-D610BT** 

Create labels standalone with built-in keyboard Download iPrint&Label app to print labels using a Smart device via Bluetooth® wireless connection Connect to a computer via USB connection for additional labelling features with P-touch Editor 6 software

Full colour with high-resolution back-lit LCD display

Fast print speed with an automatic tape cutter for high-volume print jobs

High print resolution to produce crisp barcodes, graphics and logos when connected to a computer

Store up to 99 labels for quick reprinting

Print on label width up to 24mm

Downloadable templates

PT-D460BT