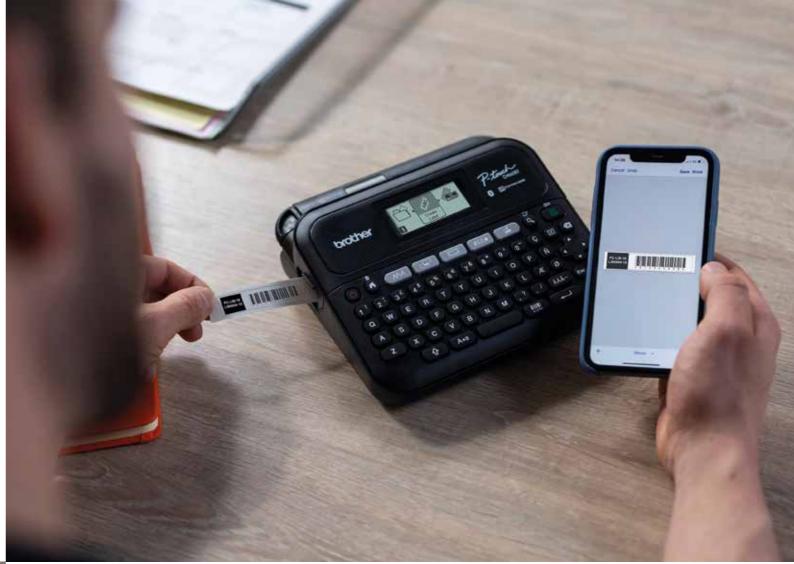

## iPrint&Label App

iPrint&Label is a free mobile app that enables the easy creation and printing of labels from Apple® iPhone® or iPad® via Bluetooth® wireless connection to a P-touch label printer.

Create labels using P-touch Editor 6 software and share to a Smartphone or tablet to print, save or edit on iPrint&Label mobile app for a fully integrated solution.

#### **Key features:**

- Fully customisable layout, including the option to add boxes, lines or move objects, as well as resizing or rotating.
- · Access to pre-designed templates.
- Hundreds of symbols and clipart.
- · Add images, photos and logos to label.
- Add barcodes to labels, including QR code and 1D barcode.
- Improved and modern looking user interface for ease-of-use, including the ability to quickly reprint saved or frequently used labels which save time.
- Import contact details directly from a Smart device onto the labels.