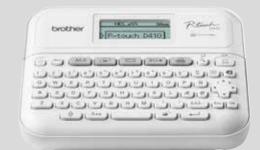

Graphic LCD display for easy label editing

Preview labels before print

QWERTY keyboard for easy typing

Print on label width up to 18mm

**PT-D410** 