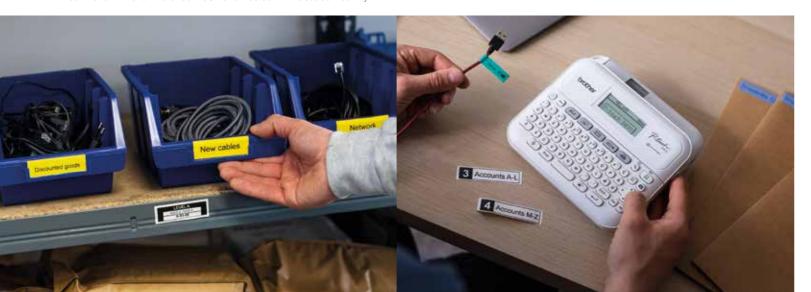

## Home Office / SOHO

Transform home working space with a professional label printer from Brother. PT-D410 and PT-D460BT label printers are compact, easy to use, and can print laminated labels for important files and folders.

Identify office equipment, cables and organise storage boxes. Label items to achieve an organised work space which will increase overall productivity and allows the focus on the real task on hand.

#### **Applications include:**

- Storage labels
- Stationery labels
- Equipment labels
- File and folder labels
- Cable management labels
- Shelf labels

#### **Applications include:**

- Asset management labels
- Personal item labels
- Name tag labels
- File and folder labels
- Drawer labels
- Office signage labels