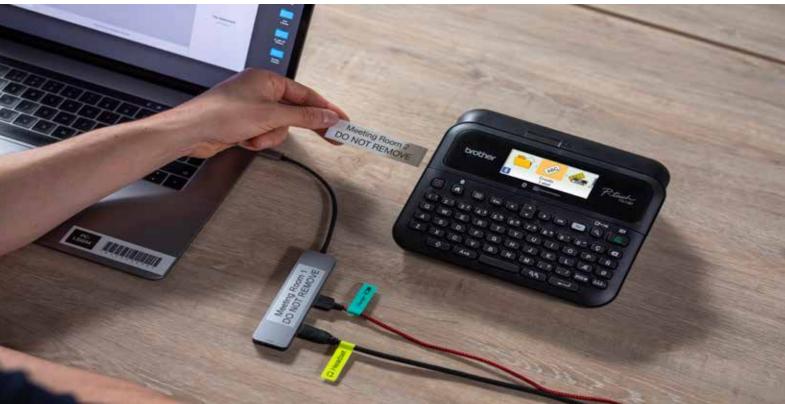

Identify office equipment, cables and organise storage boxes. Label items to achieve an organised work space which will increase overall productivity and allows the focus on the real task on hand.

#### **Applications include:**

- Storage labels
- Stationery labels
- Equipment labels
- File and folder labels
- Cable management labels
- Shelf labels