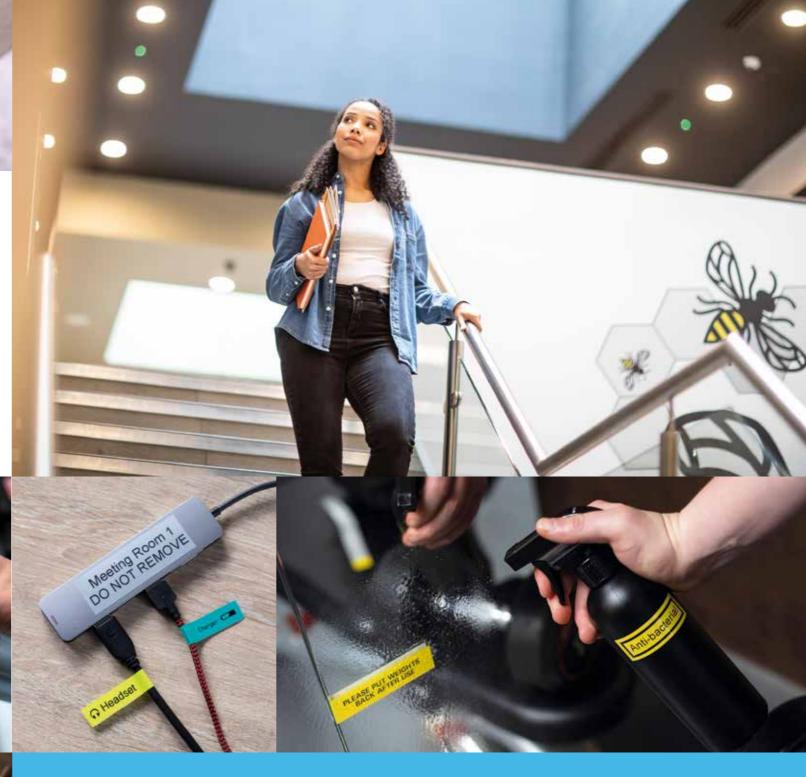

## Home Office / SOHO

Transform home working space with a professional label printer from Brother. PT-D410 and PT-D460BT label printers are compact, easy to use, and can print laminated labels for important files and folders.

Identify office equipment, cables and organise storage boxes. Label items to achieve an organised work space which will increase overall productivity and allows the focus on the real task on hand.

## Office

From organising files, assets to workspace and meeting room organisation, PT-D460BT and PT-D610BT label printers can help to create an organised and comfortable working environment for all employees, resulting in maximum productivity in the office.

PT-D460BT and PT-D610BT label printers can also make life straightforward with the easy creation of visitors' name badges and office signage labels for the office.

## Retail

Conveying product information and special offers to customers quickly is crucial in any retail environment.

With PT-D610BT label printer, print QR codes for customers to scan, as well as durable barcode labels to keep track of stock inventory, which will increase the overall efficiency of the stock management system and keep track of what the customers require.

PT-D610BT label printer can help to optimise business day-to-day operations for both the retail floors and behind the retail scenes which will enhance customer experience.