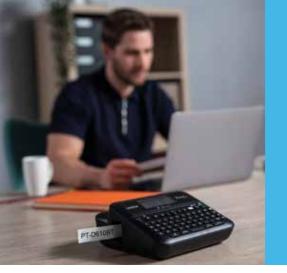

## Office

From organising files, assets to workspace and meeting room organisation, PT-D460BT and PT-D610BT label printers can help to create an organised and comfortable working environment for all employees, resulting in maximum productivity in the office.

PT-D460BT and PT-D610BT label printers can also make life straightforward with the easy creation of visitors' name badges and office signage labels for the office.