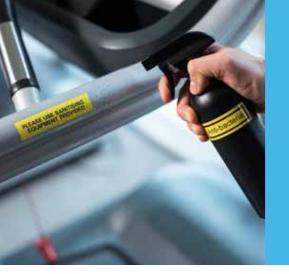

## Retail

Conveying product information and special offers to customers quickly is crucial in any retail environment.

With PT-D610BT label printer, print QR codes for customers to scan, as well as durable barcode labels to keep track of stock inventory, which will increase the overall efficiency of the stock management system and keep track of what the customers require.

PT-D610BT label printer can help to optimise business day-to-day operations for both the retail floors and behind the retail scenes which will enhance customer experience.