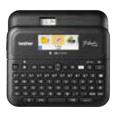

#### **PC** and Smartphone **Connectable Label Printer for Workspace**

Create labels standalone with built-in keyboard Download iPrint&Label app to print labels using a Smart device via Bluetooth® wireless connection Connect to a computer via USB connection for additional labelling features with P-touch Editor 6 software

Large graphic LCD display for easy label creation

Preview labels before print

QWERTY keyboard for easy typing

Store up to 70 labels for quick reprinting

Print on label width up to 18mm

Create labels standalone with built-in keyboard Connect to a computer via USB connection for additional labelling features with P-touch Editor 6 software