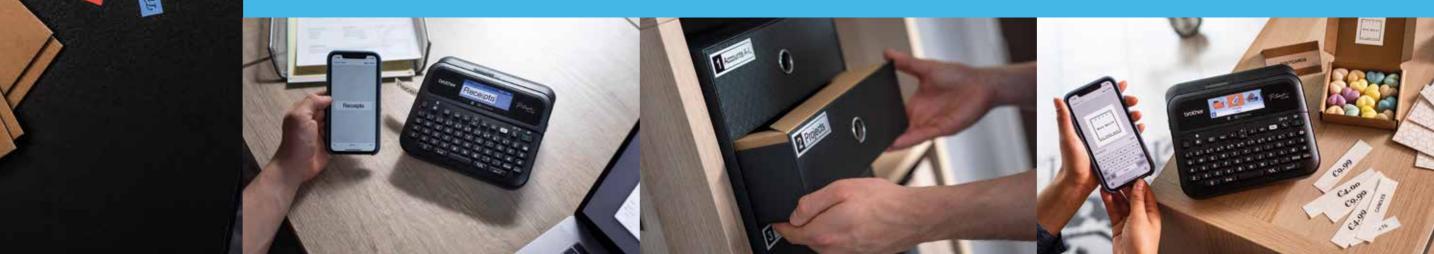

## Home Office / SOHO

Transform home working space with a professional label printer from Brother. PT-D410 and PT-D460BT label printers are compact, easy to use, and can print laminated labels for important files and folders.

Identify office equipment, cables and organise storage boxes. Label items to achieve an organised work space which will increase overall productivity and allows the focus on the real task on hand.

## Office

From organising files, assets to workspace and meeting room organisation, PT-D460BT and PT-D610BT label printers can help to create an organised and comfortable working environment for all employees, resulting in maximum productivity in the office.

PT-D460BT and PT-D610BT label printers can also make life straightforward with the easy creation of visitors' name badges and office signage labels for the office.

## Retail

Conveying product information and special offers to customers quickly is crucial in any retail environment.

With PT-D610BT label printer, print QR codes for customers to scan, as well as durable barcode labels to keep track of stock inventory, which will increase the overall efficiency of the stock management system and keep track of what the customers require.

PT-D610BT label printer can help to optimise business day-to-day operations for both the retail floors and behind the retail scenes which will enhance customer experience.