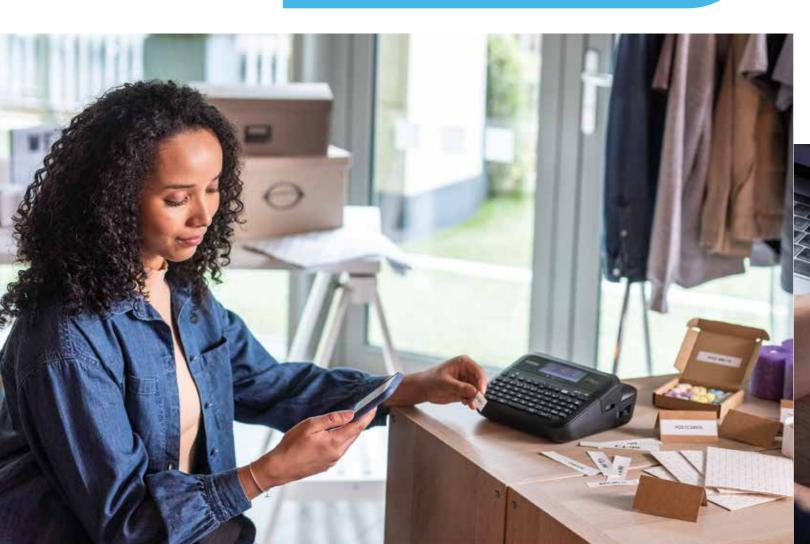

## Home Office / SOHO

Transform home working space with a professional label printer from Brother. PT-D410 and PT-D460BT label printers are compact, easy to use, and can print laminated labels for important files and folders.

Identify office equipment, cables and organise storage boxes. Label items to achieve an organised work space which will increase overall productivity and allows the focus on the real task on hand.