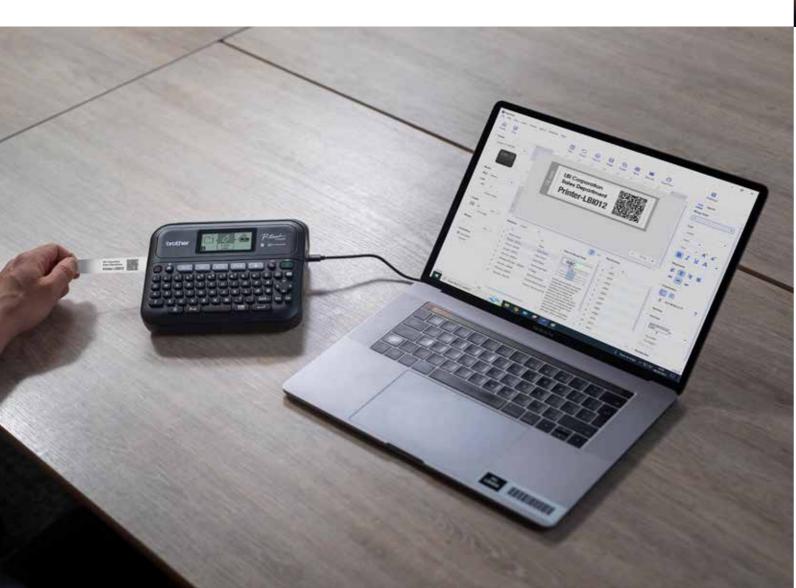

# Expanded options for label creation

PT-D series desktop label printers are ideal for straightforward standalone use. These label printers support PC and Smartphone connections\*.

With additional label design functions, these label printers can be paired with Brother's iPrint&Label app and P-touch Editor 6 software for expanded options such as creating labels beyond the basic use.

# Software and applications

Create durable labels with a P-touch label printer connected to a computer via USB connection.

P-touch Editor 6 is a complimentary software which offers newly updated features ranging from an increased number of specially designed templates, additional numbers, time and date, and barcodes with an overall refreshed user interface for a truly connected solution for creating customised labels.

#### **Key features:**

- Wide range of pre-designed templates for a variety of home office and business applications.
- Customisable templates for flexible editing with over 1200 symbols and more than 30 fonts.
- Easy retrieval of labels created in the past, or share labels to iPrint&Label apps with a Smartphone.
- Import Excel® database or any other databases directly into P-touch Editor 6 software.
- Straightforward 1D and 2D barcodes label creation.
- Create multi-lingual labels containing different language symbols using Unicode (UTF-8).
- Customise labels with a company logo.