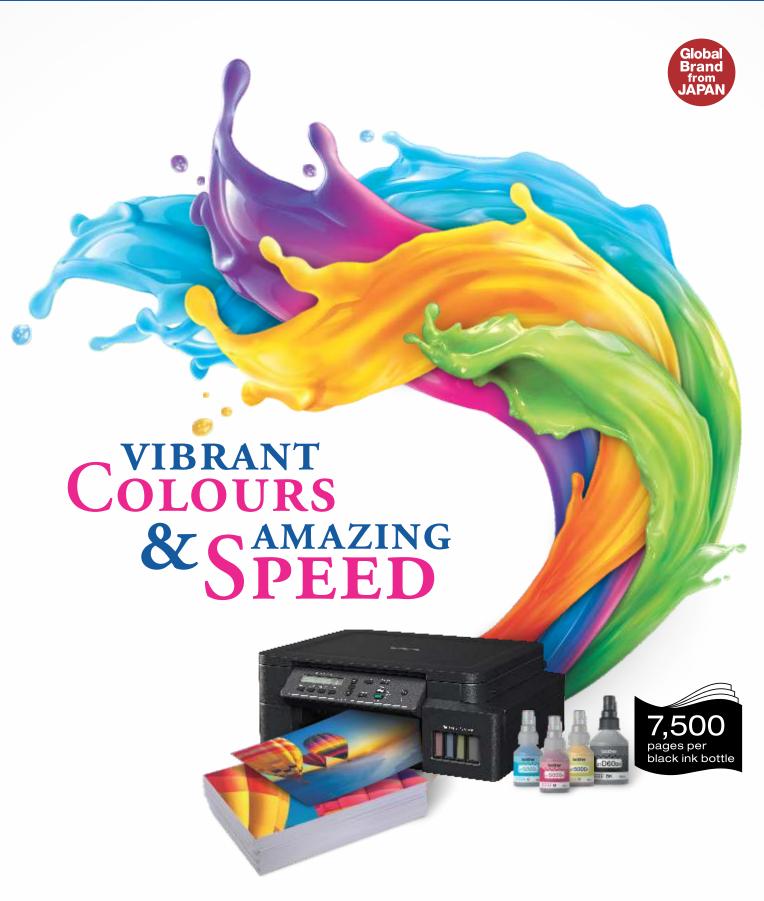

**Super Low Cost** 

Superior Print Quality

Easy To Use

|                                                                              | DCP-T520W                                                                                                                                                                                                                                         |
|------------------------------------------------------------------------------|---------------------------------------------------------------------------------------------------------------------------------------------------------------------------------------------------------------------------------------------------|
| Functions                                                                    | Print, Scan, Copy                                                                                                                                                                                                                                 |
| GENERAL                                                                      |                                                                                                                                                                                                                                                   |
| Memory                                                                       | 128MB                                                                                                                                                                                                                                             |
| Display                                                                      | 1 Line LCD                                                                                                                                                                                                                                        |
| nterface                                                                     | Hi-Speed USB 2.0                                                                                                                                                                                                                                  |
| Nired/Wireless Network                                                       | Wireless LAN                                                                                                                                                                                                                                      |
| COLOUR PRINT FUNCTION                                                        |                                                                                                                                                                                                                                                   |
| Print Speed (Laser Comparable) <sup>^</sup>                                  | Up to 17ipm (mono) and 9.5ipm (colour)                                                                                                                                                                                                            |
| Print Speed (Fast Mode)                                                      | Up to 30ppm (mono) and 12ppm (colour)                                                                                                                                                                                                             |
| First Print Out Time (FPOT) ^^^                                              | Up to 6 sec (mono) and 9.5 sec (colour)                                                                                                                                                                                                           |
| Print Resolution                                                             | Up to 1200 x 6000 dpi                                                                                                                                                                                                                             |
| 2-sided Print                                                                | Manual (Up to A4/LTR)                                                                                                                                                                                                                             |
| Borderless Printing                                                          | Yes                                                                                                                                                                                                                                               |
| Colour Enhancement<br>(Customize colour output via Brother image enhacement) | Yes                                                                                                                                                                                                                                               |
| Mobile Print                                                                 | Brother iprint&Scan, AirPrint, Mopria                                                                                                                                                                                                             |
| Direct Wireless Connection                                                   | Wi-Fi Direct                                                                                                                                                                                                                                      |
| COLOUR COPY FUNCTION                                                         |                                                                                                                                                                                                                                                   |
| Maximum Copy Size                                                            | A4                                                                                                                                                                                                                                                |
| Copy Speed (Laser Comparable)                                                | Up to 11.5ipm (mono) and 4ipm (colour)##                                                                                                                                                                                                          |
| Copy Speed (FCOT) ###                                                        | Up to 10.5 sec (mono) and 22.5 sec (colour)                                                                                                                                                                                                       |
| Copy Resolution (Colour)                                                     | Print: Max. 1200 x 1800 dpi, Scan: Max. 1200 x 600 dpi                                                                                                                                                                                            |
| Enlargement / Reduction Ratio                                                | 25% – 400% in 1% increments                                                                                                                                                                                                                       |
|                                                                              |                                                                                                                                                                                                                                                   |
| N in 1 Copy                                                                  | 2 in 1 / 2 in 1 (ID) / 4 in 1 (Remote copy)                                                                                                                                                                                                       |
| Remove Background Colour COLOUR SCAN FUNCTION                                | Yes                                                                                                                                                                                                                                               |
| Maximum Scan Size                                                            | Up to A4                                                                                                                                                                                                                                          |
|                                                                              |                                                                                                                                                                                                                                                   |
| Scan Resolution                                                              | Optical: Up to 1200 x 2400 dpi                                                                                                                                                                                                                    |
| Scan Speed                                                                   | From 3.35 sec/4.38 sec (A4 size, 100 x 100 dpi)                                                                                                                                                                                                   |
| "Scan To" Feature                                                            | Image, OCR, Email, File                                                                                                                                                                                                                           |
| ADDITIONAL FEATURES                                                          |                                                                                                                                                                                                                                                   |
| Email Print                                                                  | Yes                                                                                                                                                                                                                                               |
| PAPER HANDLING                                                               |                                                                                                                                                                                                                                                   |
| Paper Input (Standard Tray)                                                  | Up to 150 sheets (80g/m²)                                                                                                                                                                                                                         |
| Paper Input (Manual Feed Slot)                                               | 1 sheet                                                                                                                                                                                                                                           |
| Paper Output                                                                 | Up to 50 sheets (up to A4)                                                                                                                                                                                                                        |
| Paper Handling Sizes (Standard Tray)                                         | A4, LTR, EXE, A5, A6, Photo 4" x 6", Indexcard 5" x 8", C5 Envelope, Com-10, DL Envelope, Monarch, LGL, Folio, Indian Legal                                                                                                                       |
| Paper Handling Sizes<br>(Manual Feed Slot / Multi-Purpose Tray)              | A4, LTR, EXE, A5, A6, Indexcard 5" x 8",C5 Envelope, Com-10, DL Envelope, Photo 4" x 6", 3.5" x 5", 5" x 7", LGL, Folio, Indian Legal                                                                                                             |
| Media Type (Standard Tray)                                                   | Plain, Inkjet, Glossy (cast/resin), Recycled (Media weight 64 – 220g/m²)                                                                                                                                                                          |
| Media Type (Manual Feed Slot / Multi-Purpose Tray)                           | Plain, Inkjet, Glossy (cast/resin), Recycled (Media weight 64 – 300g/m²)                                                                                                                                                                          |
| SUPPORTED OS & SOFTWARE                                                      |                                                                                                                                                                                                                                                   |
| Supported Operating Systems                                                  | Windows: 7 SP1/ 8.1 / 10, Server: 2008/2008 R2/2012/2012 R2/2016/2019 macOS <sup>+</sup> : v10.13.6 / 10.14.x / 10.15.x (For printing and scanning from Mac, use AirPrint or download iPrint&Scan from Mac App Store. Mac driver is not provided) |
| Network Management Tools                                                     | BRAdmin Light*                                                                                                                                                                                                                                    |
| DIMENSIONS & WEIGHT                                                          |                                                                                                                                                                                                                                                   |
| Without Carton                                                               | 435 mm (W) x 380 mm (D) x 159mm (H) / 7.3kg                                                                                                                                                                                                       |
| CONSUMABLES                                                                  |                                                                                                                                                                                                                                                   |
| Ink Bottle -BTD60BK                                                          | Approximate Yield 7500 A4 pages**                                                                                                                                                                                                                 |
| Ink Bottle -BT5000CMY                                                        | Approximate Yield 5000 A4 pages**                                                                                                                                                                                                                 |
| Ink Yield (Ink Bottle)                                                       | BTD60BK - Approximate 7500 A4 pages**, BT5000CMY-Approximate Yield 5000 A4 pages**                                                                                                                                                                |
| OTHERS                                                                       |                                                                                                                                                                                                                                                   |