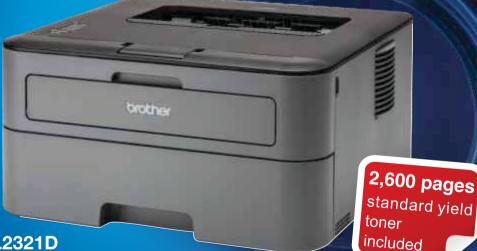

## Sturdy & Durable. Laser Printer for Office.

HL-L2321D Print Only

## HL-L2321D Mono Laser Printer

| General                                                                                                                                                                                                            |                                                                                                                                          |
|--------------------------------------------------------------------------------------------------------------------------------------------------------------------------------------------------------------------|------------------------------------------------------------------------------------------------------------------------------------------|
| Memory                                                                                                                                                                                                             | 8MB                                                                                                                                      |
| Interface                                                                                                                                                                                                          | Hi-Speed USB 2.0                                                                                                                         |
| Control Panel                                                                                                                                                                                                      | LED indicator and control button                                                                                                         |
| Toner Save Mode                                                                                                                                                                                                    | Save toner by printing documents in toner save mode                                                                                      |
| Monthly Dutycycle                                                                                                                                                                                                  | 10,000 pages                                                                                                                             |
| Print Function                                                                                                                                                                                                     |                                                                                                                                          |
| Print Speed A4                                                                                                                                                                                                     | Up to 30ppm                                                                                                                              |
| 2-Sided Print                                                                                                                                                                                                      | Yes (A4 only)                                                                                                                            |
| Print Resolution                                                                                                                                                                                                   | 600 x 600 dpi, HQ1200 (2400 x 600 dpi) quality                                                                                           |
| First Print Out Time (From ready mode)                                                                                                                                                                             | <8.5 secs                                                                                                                                |
| Warm-up time (From sleep mode)                                                                                                                                                                                     | <7 secs                                                                                                                                  |
| Media Specifications<br>Media Types                                                                                                                                                                                | Standard paper tray - Plain paper, Thin Paper, Recycled Paper                                                                            |
| Media Types                                                                                                                                                                                                        |                                                                                                                                          |
| Media Capacity                                                                                                                                                                                                     | 250-sheet standard paper tray<br>1-sheet manual feed slot                                                                                |
| Media Sizes                                                                                                                                                                                                        | Standard tray - A4, Letter, A5, A5(Long Edge), A6, Executive, Legal, Folio                                                               |
| Paper Output                                                                                                                                                                                                       | 100-sheet                                                                                                                                |
| Support Operating System                                                                                                                                                                                           |                                                                                                                                          |
| Windows                                                                                                                                                                                                            | Windows - Windows XP Home Edition, XP Professional Edition,<br>XP Professional x64 Edition, Server 2003, Server 2003 x64 Edition, Vista, |
| Windows                                                                                                                                                                                                            | Server 2008, Server 2008 R2, 7, 8, 8.1, Server 2012, Server 2012 R2.                                                                     |
| Macintosh                                                                                                                                                                                                          | Mac OS X v10.7.5, 10.8.x, 10.9.x (Download only)                                                                                         |
| Linux**                                                                                                                                                                                                            | CUPS, LPD/LPRng (x86/x64 environme <sup>nt)</sup>                                                                                        |
| Dimensions (WxDxH)                                                                                                                                                                                                 |                                                                                                                                          |
| With Carton                                                                                                                                                                                                        | 441 x 286 x 504mm / 7.9kg                                                                                                                |
| Without Carton<br>Supplies                                                                                                                                                                                         | 356 x 360 x 183mm / 6.8kg                                                                                                                |
| Inbox Toner                                                                                                                                                                                                        | 2,600 pages*                                                                                                                             |
| Standard Yield Toner                                                                                                                                                                                               | TN-2365: 2,600 pages*                                                                                                                    |
| Other Supplies                                                                                                                                                                                                     | Drum (DR-2365) Up to 12,000 pages^                                                                                                       |
| Environment                                                                                                                                                                                                        |                                                                                                                                          |
| Power Consumption                                                                                                                                                                                                  | Ready: 58W, Printing: 537W, Sleep: 5.4W, Deep Sleep: 0.4W                                                                                |
| Noise Level                                                                                                                                                                                                        | 50dBA (Printing), 45dBA (Quiet)                                                                                                          |
| * Declared yield value in accordance with ISO/EC 19752 ** (ITU-T Test Chart, Standard Resolution, MMR) *** Optional free download available from http://solutions.brother.com. ^Drum yield may vary by type of use |                                                                                                                                          |