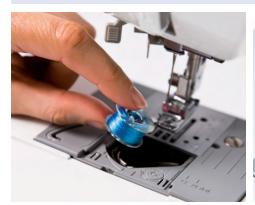

**Built-in stitch** 

selections

LX27NT

Quick-set bobbin - just drop in a full bobbin and you are ready to sew

Easy automatic needle threading

Stitch length and width adjustment

For more information visit : www.brother.in