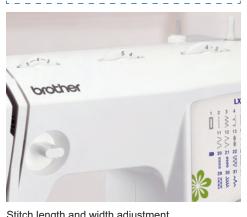

**Built-in stitch** 

selections

LX27NT

Quick-set bobbin - just drop in a full bobbin and you are ready to sew

Easy automatic needle threading

Stitch length and width adjustment

For more information visit : www.brother.in