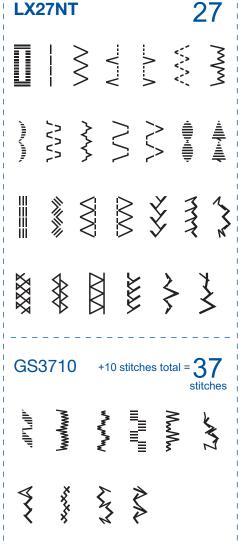

## **GS3710**

| Features at a glance      | LX27NT | GS3710       |
|---------------------------|--------|--------------|
| Built-in stitches         | 27     | 37           |
| Automatic needle threader | ✓      | $\checkmark$ |
| Quick set bobbin          | ✓      | $\checkmark$ |
| LED light                 | ✓      | 1            |
| Stitch length control     | ✓      | 1            |
| Stitch width control      | ✓      | 1            |
| Automatic buttonhole      | 1 step | 1 step       |
| Drop feed                 | ×      | ×            |
| Free arm                  | ✓      | ✓            |
| Maximum stitch width      | 5 mm   | 5 mm         |
| Maximum stitch length     | 4 mm   | 4 mm         |
| Instructional DVD         | 1      | ✓            |

**Built-in stitch** 

selections

LX27NT

Quick-set bobbin - just drop in a full bobbin and you are ready to sew

Easy automatic needle threading

Stitch length and width adjustment

For more information visit : www.brother.in