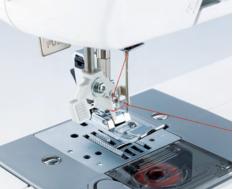

**Built-in stitch** 

selections

LX27NT

Quick-set bobbin - just drop in a full bobbin and you are ready to sew

Easy automatic needle threading

Stitch length and width adjustment

For more information visit : www.brother.in