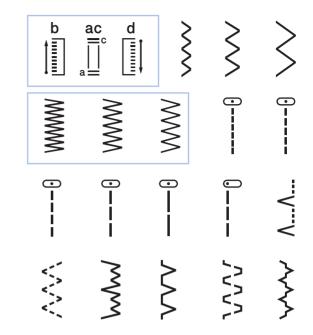

17 Built-in Stitches

| Features at a glance     | JK17B  |
|--------------------------|--------|
| Built-in stitches        | 17     |
| Built-in needle threader | ✓      |
| Top load bobbin          | ✓      |
| LED light                | ✓      |
| Button hole              | 4 step |
| Free arm                 | ✓      |
| Maximum stitch width     | 5mm    |
| Maximum stitch length    | 4mm    |