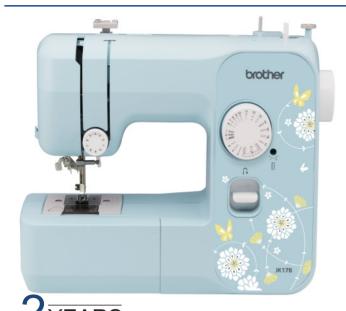

## JK17B Se wing Machine

Compact and easy to use sewing and mending machine. Featuring a wide range of stitches and free arm conversion.

Built-in Needle Threader

Quick-set Drop-in Top Bobbin

4-step Buttonhole

17 Built-in Stitches

| Features at a glance     | JK17B  |
|--------------------------|--------|
| Built-in stitches        | 17     |
| Built-in needle threader | ✓      |
| Top load bobbin          | ✓      |
| LED light                | ✓      |
| Button hole              | 4 step |
| Free arm                 | ✓      |
| Maximum stitch width     | 5mm    |
| Maximum stitch length    | 4mm    |

JK17B 17 Stitches

LED lighting for easy viewing

Whats in the box:

CARRY-IN WARRANTY

Buttonhole foot "A"

Zipper foot "I"

Zigzag Foot "J" (on machine)

**Button Sewing Foot "M"** 