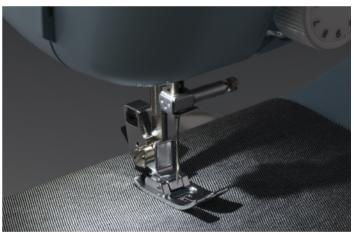

## JK17B Se wing Machine

Compact and easy to use sewing and mending machine. Featuring a wide range of stitches and free arm conversion.

Built-in Needle Threader

Quick-set Drop-in Top Bobbin

4-step Buttonhole

JK17B 17 Stitches

LED lighting for easy viewing

Whats in the box:

CARRY-IN WARRANTY

Buttonhole foot "A"

Zipper foot "I"

Zigzag Foot "J" (on machine)

**Button Sewing Foot "M"** 