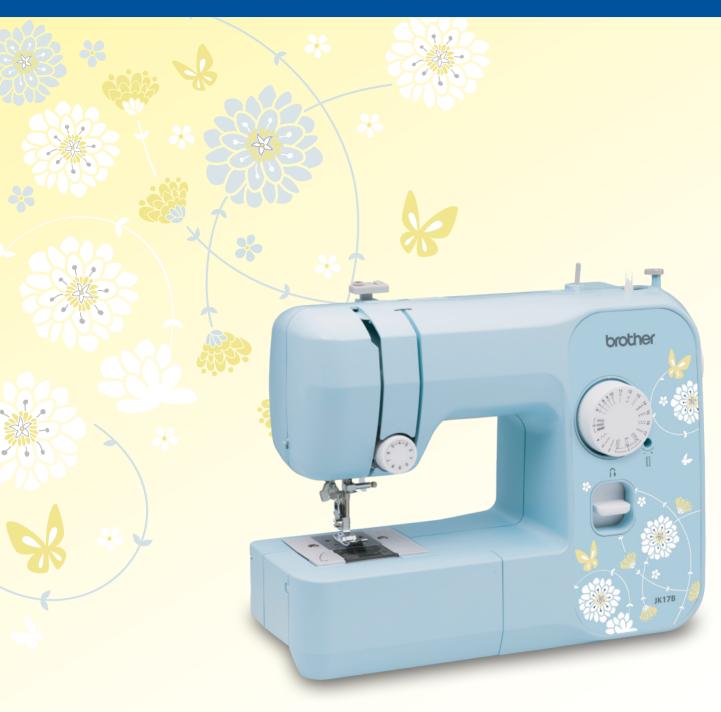

## JK17B Se wing Machine

Compact and easy to use sewing and mending machine. Featuring a wide range of stitches and free arm conversion.

Built-in Needle Threader

Quick-set Drop-in Top Bobbin

4-step Buttonhole

17 Built-in Stitches

| Features at a glance     | JK17B  |
|--------------------------|--------|
| Built-in stitches        | 17     |
| Built-in needle threader | ✓      |
| Top load bobbin          | ✓      |
| LED light                | ✓      |
| Button hole              | 4 step |
| Free arm                 | ✓      |
| Maximum stitch width     | 5mm    |
| Maximum stitch length    | 4mm    |

JK17B 17 Stitches

LED lighting for easy viewing

Whats in the box:

CARRY-IN WARRANTY

Buttonhole foot "A"

Zipper foot "I"

Zigzag Foot "J" (on machine)

**Button Sewing Foot "M"** 