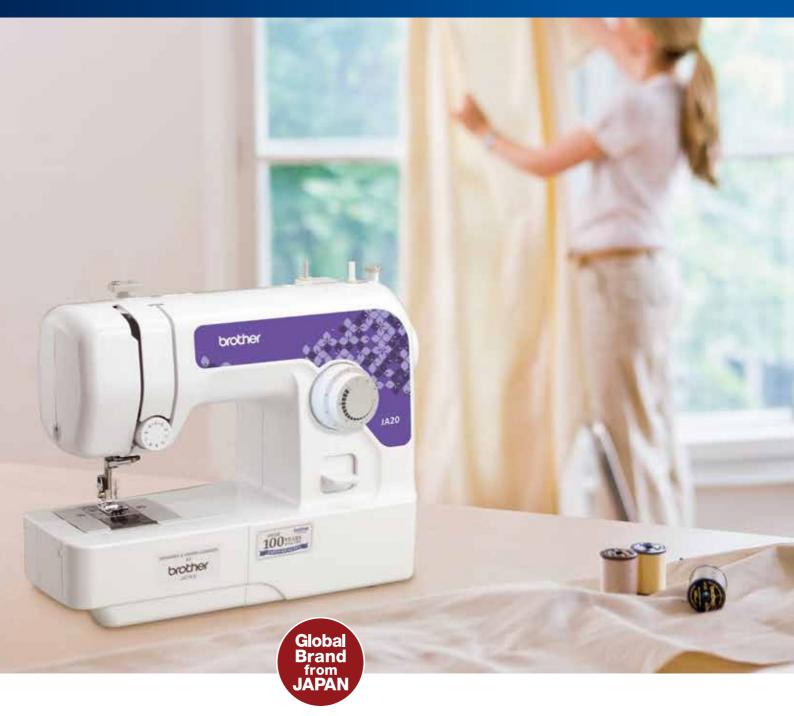

## JA20 Sewing Machine

Compact and easy to use sewing and mending machine. Featuring a wide range of stitches and free arm conversion.

- 2 built-in stitches
- Free arm sewing for cuff and sleeves
- LED Lighting
- Adjustable Stitch width & Length

## JA20 2 Stitches

LED lighting for easy viewing