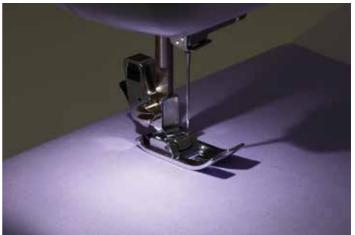

## JA20 Sewing Machine

Compact and easy to use sewing and mending machine. Featuring a wide range of stitches and free arm conversion.

- 2 built-in stitches
- Free arm sewing for cuff and sleeves
- LED Lighting
- Adjustable Stitch width & Length







| Features at a glance      | JA20 |
|---------------------------|------|
| Built-in stitches         | 2    |
| Automatic needle threader | ×    |
| Top load bobbin           | ✓    |
| LED light                 | ✓    |
| Adjustable stitch length  | ✓    |
| Adjustable stitch width   | ✓    |
| Maximum stitch length     | 5mm  |
| Maximum stitch width      | 4mm  |
| Button hole               | ×    |
| Drop feed                 | ×    |
| Free arm                  | ✓    |
| Instructional DVD         | ✓    |

## JA20 2 Stitches





LED lighting for easy viewing

## Whats in the box:



Zipper foot "I"



Zigzag foot "J" (on machine)







Bobbin (x3) (One is on machine)



Foot controller



Instructional DVD





For more information visit: www.brother.in





## Contact Us:

# www.brother.in

⊠ customercare@brother.in

PARTNER DETAILS