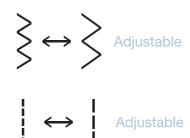

## JA20 Sewing Machine

Compact and easy to use sewing and mending machine. Featuring a wide range of stitches and free arm conversion.

- 2 built-in stitches
- Free arm sewing for cuff and sleeves
- LED Lighting
- Adjustable Stitch width & Length

| Features at a glance      | JA20 |
|---------------------------|------|
| Built-in stitches         | 2    |
| Automatic needle threader | ×    |
| Top load bobbin           | ✓    |
| LED light                 | ✓    |
| Adjustable stitch length  | ✓    |
| Adjustable stitch width   | ✓    |
| Maximum stitch length     | 5mm  |
| Maximum stitch width      | 4mm  |
| Button hole               | ×    |
| Drop feed                 | ×    |
| Free arm                  | ✓    |
| Instructional DVD         | ✓    |