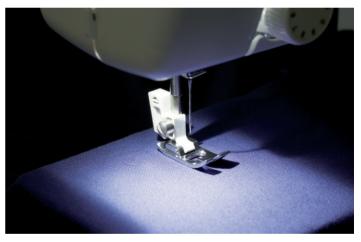

## JA1400 Portable Free Arm Sewing Machine

Compact and easy to use sewing and mending machine. Featuring a wide range of stitches and free arm conversion.

LED Lighting

**Top Load Bobbin** 

4-Step Buttonhole

JA1400 14 Stitches

LED lighting for easy viewing

Whats in the box:

Buttonhole foot "A"

Zipper foot "I"

Zigzag foot "J" (on machine)

Bobbin (×4) (One is on machine)

Foot controller