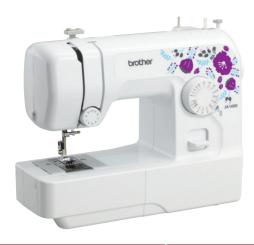

## JA1400 Portable Free Arm Sewing Machine

Compact and easy to use sewing and mending machine. Featuring a wide range of stitches and free arm conversion.

LED Lighting

**Top Load Bobbin** 

4-Step Buttonhole

14 Built-in stitches

| Features at a glance      | JA1400 |
|---------------------------|--------|
| Built-in stitches         | 14     |
| Automatic needle threader | ×      |
| Top load bobbin           | ✓      |
| LED light                 | ✓      |
| Auto set stitch length    | ✓      |
| Auto set stitch width     | ✓      |
| Button hole               | 4 step |
| Drop feed                 | ×      |
| Free arm                  | ×      |
| Maximum stitch width      | 5mm    |
| Maximum stitch length     | 4mm    |
| Instructional DVD         | ✓      |

JA1400 14 Stitches

LED lighting for easy viewing

Whats in the box:

Buttonhole foot "A"

Zipper foot "I"

Zigzag foot "J" (on machine)

Bobbin (×4) (One is on machine)

Foot controller