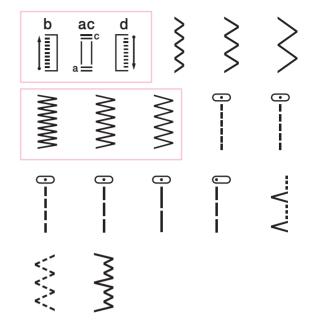

14 Built-in stitches

| Features at a glance      | JA1400 |
|---------------------------|--------|
| Built-in stitches         | 14     |
| Automatic needle threader | ×      |
| Top load bobbin           | ✓      |
| LED light                 | ✓      |
| Auto set stitch length    | ✓      |
| Auto set stitch width     | ✓      |
| Button hole               | 4 step |
| Drop feed                 | ×      |
| Free arm                  | ×      |
| Maximum stitch width      | 5mm    |
| Maximum stitch length     | 4mm    |
| Instructional DVD         | ✓      |

JA1400 14 Stitches

LED lighting for easy viewing

Whats in the box:

Buttonhole foot "A"

Zipper foot "I"

Zigzag foot "J" (on machine)

Bobbin (×4) (One is on machine)

Foot controller