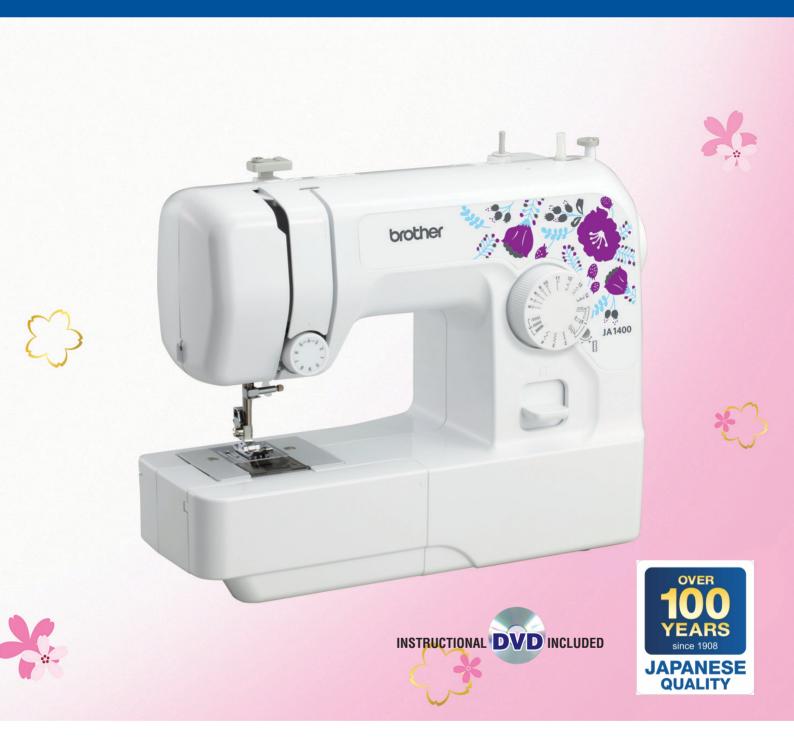

## JA1400 Portable Free Arm Sewing Machine

Compact and easy to use sewing and mending machine. Featuring a wide range of stitches and free arm conversion.

LED Lighting

**Top Load Bobbin** 

4-Step Buttonhole

14 Built-in stitches

| Features at a glance      | JA1400 |
|---------------------------|--------|
| Built-in stitches         | 14     |
| Automatic needle threader | ×      |
| Top load bobbin           | ✓      |
| LED light                 | ✓      |
| Auto set stitch length    | ✓      |
| Auto set stitch width     | ✓      |
| Button hole               | 4 step |
| Drop feed                 | ×      |
| Free arm                  | ×      |
| Maximum stitch width      | 5mm    |
| Maximum stitch length     | 4mm    |
| Instructional DVD         | ✓      |

JA1400 14 Stitches

LED lighting for easy viewing

Whats in the box:

Buttonhole foot "A"

Zipper foot "I"

Zigzag foot "J" (on machine)

Bobbin (×4) (One is on machine)

Foot controller