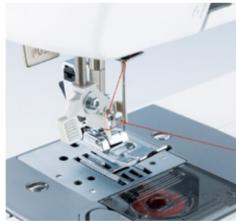

## GS3750WT Sewing Machine

- Mechanical sewing machine. Great value sewing for clothing and kidswear, including stretch fabrics and larger projects for your home such as curtains.
- Save time with the built-in needle threader and simple top-loading bobbin.
- Choose from 37 adjustable stitches including a professional one-step buttonhole.

Easy needle threading

For more information visit: www.brother.in