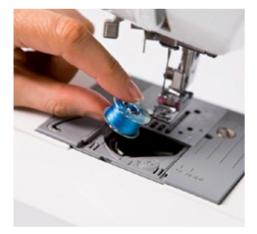

--------|-------------|
| , allo, allo,      | \\\\\\\\\\\\\\\\\\\\\\\\\\\\\\\\\\\\\\ | }                                       | >             | >  |             |             |
| <br>   <br>   <br> |                                        | $\langle \rangle$                       | $\gtrsim$     |    |             | *           |
| XXXXX              | *                                      |                                         | XXXX          |    | <b>&gt;</b> | }           |
| APTAPY             | hwwhww                                 | *************************************** | <b>&gt; =</b> |    | MwMw        | <b>LM</b> 7 |
| <b>₹</b>           | ××××                                   | }                                       | <b>*</b> :    |    |             |             |







Easy needle threading





For more information visit: www.brother.in





## Contact Us:

www.brother.in

⊠ customercare@brother.in

PARTNER DETAILS