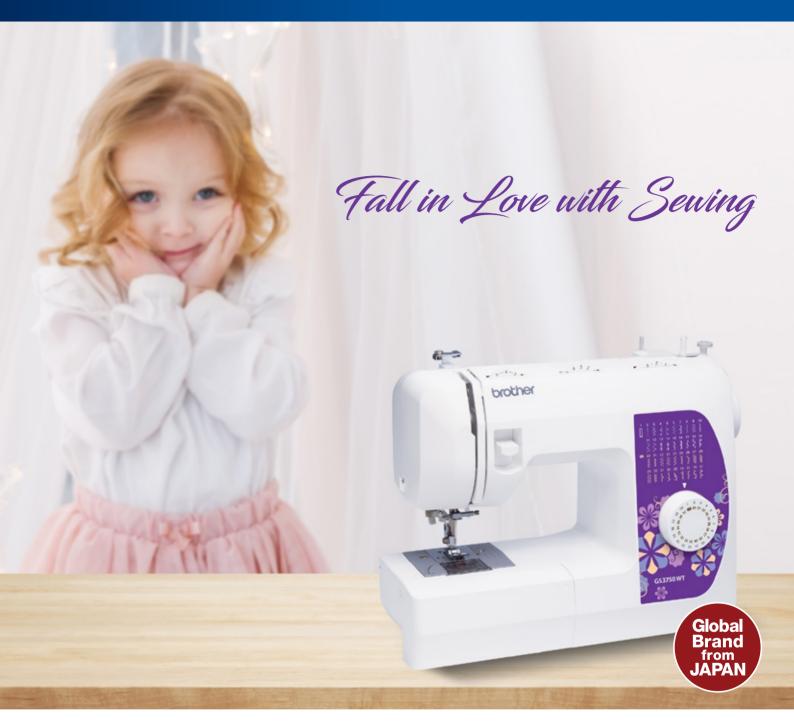

## GS3750WT Sewing Machine

- Mechanical sewing machine. Great value sewing for clothing and kidswear, including stretch fabrics and larger projects for your home such as curtains.
- Save time with the built-in needle threader and simple top-loading bobbin.
- Choose from 37 adjustable stitches including a professional one-step buttonhole.

- Includes an instructional DVD and a wide table for more support for your larger projects.
- Bright LED lighting makes it easier to see your stitches as you sew.
- Backed by Brother's
   2 year warranty and local
   call centre support.