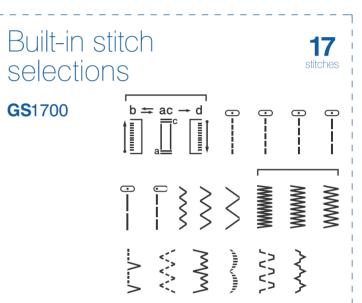

## **GS 1700** Sewing machines

| Features at a glance  | <b>GS</b> 1700 |
|-----------------------|----------------|
| Built-in stitches     | 17             |
| Top load bobbin       | $\checkmark$   |
| LED light             | $\checkmark$   |
| Stitch length control | ×              |
| Automatic buttonhole  | 4 step         |
| Drop feed             | ×              |
| Free arm              | $\checkmark$   |
| Maximum stitch width  | 5mm            |
| Maximum stitch length | 4mm            |
| Instructional DVD     | 1              |