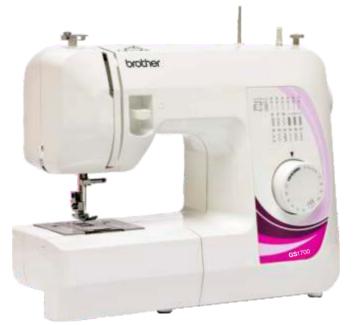

## **GS 1700** Sewing machines

Traditional metal chassis sewing machines featuring utility and decorative stitches. Ideal for dressmaking and basic alterations.

- Top load bobbin
- 4 step buttonhole
- Free arm conversion

## **GS 1700** Sewing machines

| Features at a glance  | <b>GS</b> 1700 |
|-----------------------|----------------|
| Built-in stitches     | 17             |
| Top load bobbin       | $\checkmark$   |
| LED light             | $\checkmark$   |
| Stitch length control | ×              |
| Automatic buttonhole  | 4 step         |
| Drop feed             | ×              |
| Free arm              | $\checkmark$   |
| Maximum stitch width  | 5mm            |
| Maximum stitch length | 4mm            |
| Instructional DVD     | 1              |