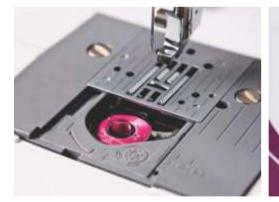

## Quick-set bobbin

Wide range of optional accessories available including quilting feet, etc. See your dealer or visit www.brothersewing.eu for details.

**Thread Tension** 

brother

For more information visit : www.brother.in