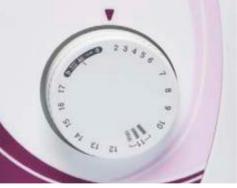

Brand

Easy stitch selection dial

- www.brother.in
- ⊠ customercare@brother.in
- 1-800-222-422
  1-800-209-8904
  Mon Fri (8.30 am to 6.30 pm), Sat (9 am to 6 pm)
  Closed on Sundays and public holidays

PARTNER DETAILS