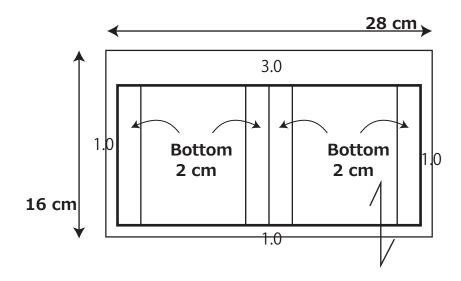

## Tote bag pattern P

★ Cut out the specified number of pieces with the dimensions indicated above.