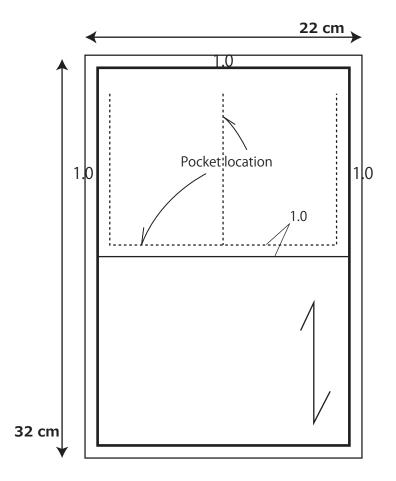

★ Cut out the specified number of pieces with the dimensions indicated above. Copyright© Brother Sales, Ltd. All Rights Reserved.

Details for cutting out pieces

Small pocket base Top fabric ×1

Small pocket pocket Top fabric ×1

★ Cut out the specified number of pieces with the dimensions indicated above.