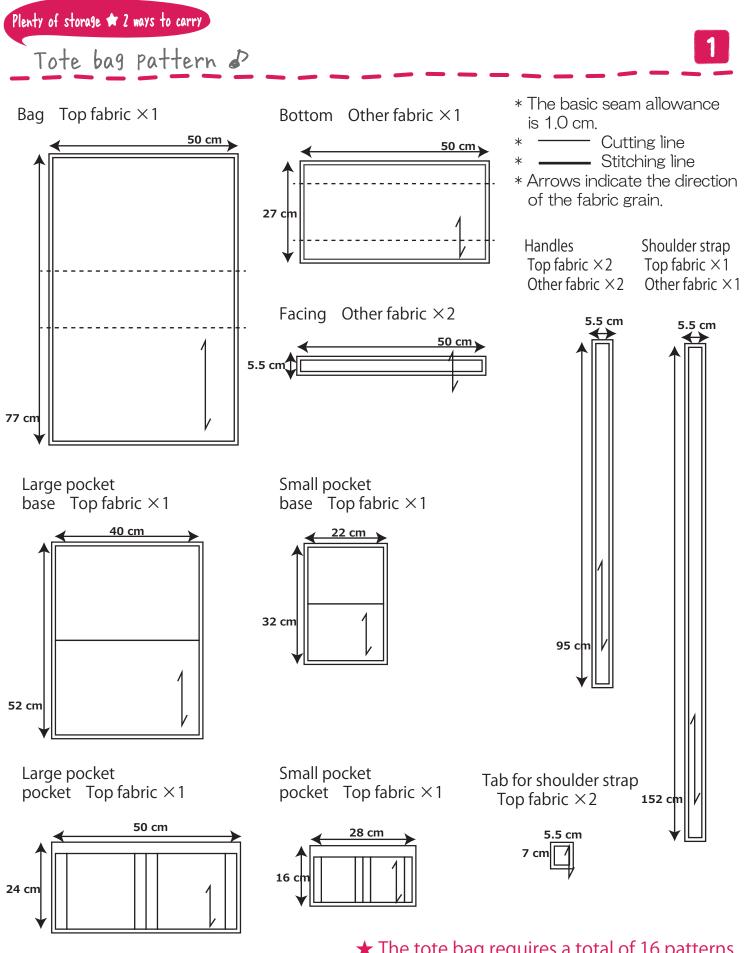

★ The tote bag requires a total of 16 patterns. Use straight cuts to cut out each of the 16 pieces with the dimensions indicated above.

Bag Top fabric ×1

★ Cut out the specified number of pieces with the dimensions indicated above.

## Tote bag pattern P