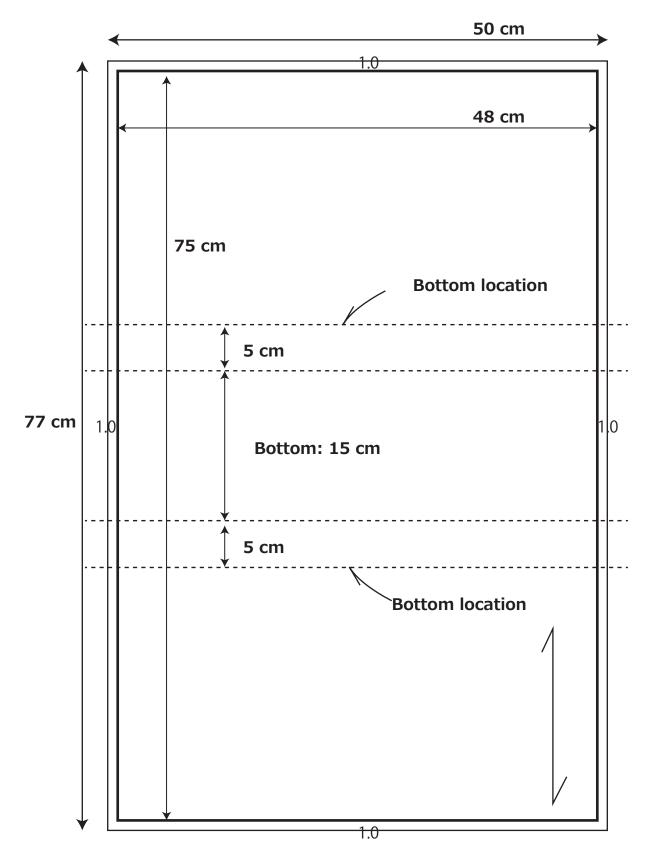

## Bottom Other fabric $\times 1$

Details for cutting out pieces

★ Cut out the specified number of pieces with the dimensions indicated above.