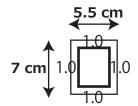

## Tote bag pattern P

Tab for shoulder strap Top fabric ×2

Copyright© Brother Sales, Ltd. All Rights Reserved.

★ Cut out the specified number of pieces with the dimensions indicated above. Copyright© Brother Sales, Ltd. All Rights Reserved.

Details for cutting out pieces

Small pocket base Top fabric ×1

Small pocket pocket Top fabric ×1