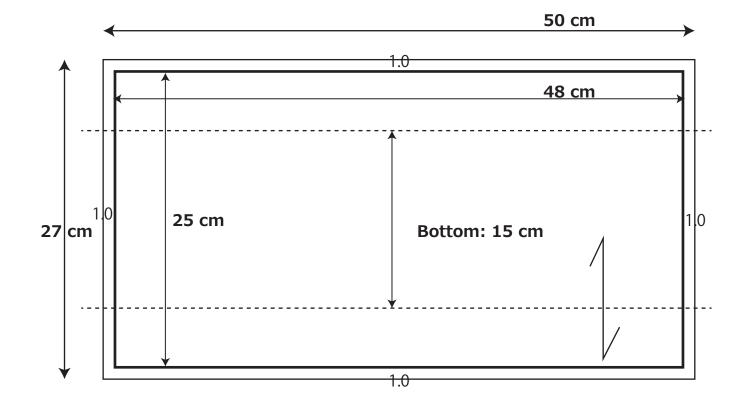

## Bottom Other fabric $\times 1$

Details for cutting out pieces

★ Cut out the specified number of pieces with the dimensions indicated above.