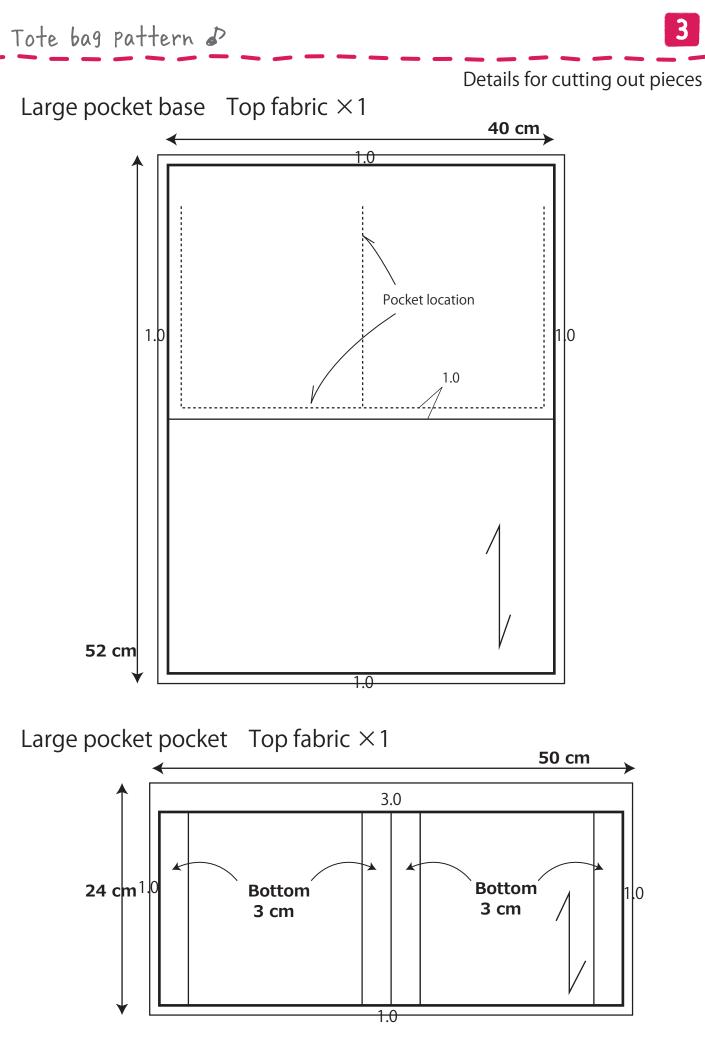

## Tote bag pattern P

Tab for shoulder strap Top fabric ×2

Copyright© Brother Sales, Ltd. All Rights Reserved.

★ Cut out the specified number of pieces with the dimensions indicated above.