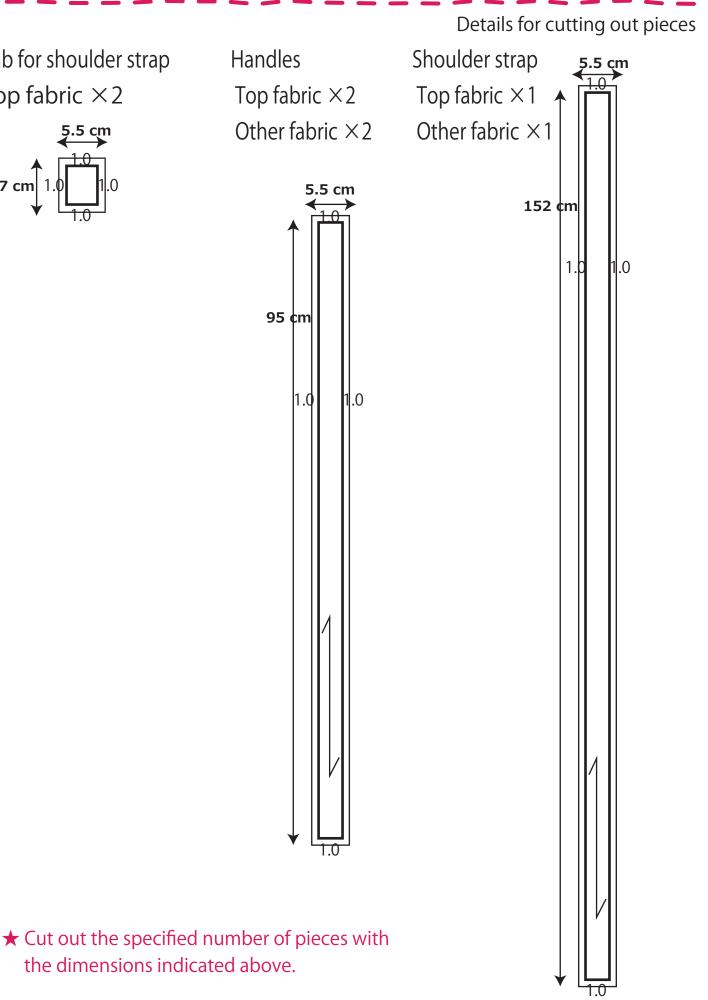

## Tote bag pattern P

Tab for shoulder strap Top fabric ×2

Copyright© Brother Sales, Ltd. All Rights Reserved.

★ Cut out the specified number of pieces with the dimensions indicated above. Copyright© Brother Sales, Ltd. All Rights Reserved.

Details for cutting out pieces

Small pocket base Top fabric ×1

Small pocket pocket Top fabric ×1